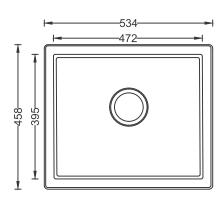

#### **Sink Dimension**

• Overall Dimensions: 534x458mm / 21"x18"

• Bowl Dimensions: 472x395mm / 18.5"x15.5"

• Sink Depth: 203mm / 8"

Cut Out Size: 510x430mm