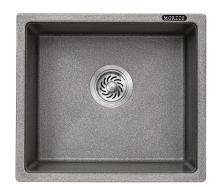

#### **Sink Dimension**

• Overall Dimensions: 534x458mm / 21"x18"

• Bowl Dimensions: 472x395mm / 18.5"x15.5"

• Sink Depth: 203mm / 8"

Cut Out Size: 510x430mm

#### **Features**

• Granite Composite Construction

 Required Minimum Cabinet Size: 600mm Left to Right, 600mm Front to Back

90mm Drain Opening

Sink Strainer MGS-502

#### **Available Colours**

Black

Grey

Beige

**Note:-** 35mm diameter faucet holes are pre-scored. The installer can knock out the same.

**Note:-** Although Morzze granite composite sinks are highly heat resistant, placing may cause surface discolouration. Consider using a trivet or rolling mat for extremely hot items to avoid potential heat damage.